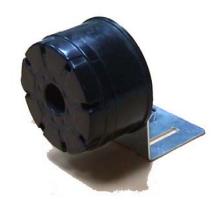

## **Specification**

SO-6038B

Color\*

| 5Q-0030 <b>D</b>                                                         | 1 ICZO BITCH      |
|--------------------------------------------------------------------------|-------------------|
| <b>Resonance Frequency</b>                                               | 2.5±0.3Khz        |
| Sound Pressure Level<br>Rated at DC 12 volts @100cm<br>0dB re 0.0002µbar | 110dB min.        |
| <b>Operation Voltage</b>                                                 | DC 7-15 volts     |
| <b>Current Drain</b>                                                     | 300 mA            |
| Rated at DC 12 volts                                                     |                   |
| Tone Type*                                                               | Sweep from 2-4Khz |
|                                                                          | in 2Hz rate       |
| Case Material                                                            | ABS Resin         |
| <b>Mounting Type</b>                                                     | Metal Bracket     |

Black

-20 to 60°C

-30 to 70°C

Piezo Siren

All specification taken typical at 25°C

**Operation Temperature** 

**Storage Temperature** 

Operation voltage of DC 24/26/48 volts are available upon request.