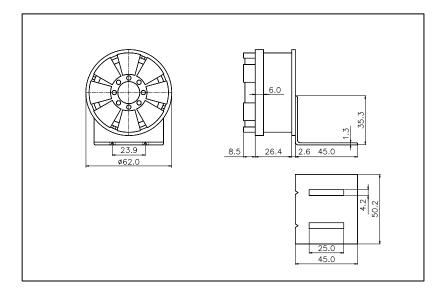

|
| Rated at DC 12 volts                                                     |                   |
| Tone Type*                                                               | Sweep from 2-4Khz |
|                                                                          | in 2Hz rate       |
| Case Material                                                            | ABS Resin         |
| <b>Mounting Type</b>                                                     | Metal Bracket     |

Black

-20 to 60°C

-30 to 70°C

Piezo Siren

All specification taken typical at 25°C

**Operation Temperature** 

**Storage Temperature** 

Operation voltage of DC 24/26/48 volts are available upon request.

\*Other tone type and color can be arranged upon request.

#### **Dimensions:** dimensions are in mm





## **Application:**

Burglar alarms
Warning devices

Signaling alarms

**Smoke detectors** 

**Swimming pool alarms** 

Distress signals, etc.

### **Features:**

High efficiency
Micro and compact

construction

Waterproof and dust-proof

**Light weight** 

Low cost



# S. Square Enterprise Company Limited Pro-Wave Electronics Corporation