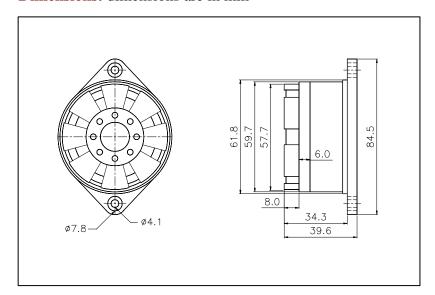

## **Specification**

Resonance Frequency
Sound Pressure Level
110dB min.

Rated at DC 12 volts @100cm 0dB re 0.0002µbar

**Operation Voltage** DC 7-15 volts

Current Drain 300 mA

Rated at DC 12 volts

**Tone Type\*** Sweep from 2-4Khz

in 2Hz rate

Case Material ABS Resin

**Mounting Type** 

Fringe

Color\* Black; Ivory

**Operation Temperature** | -20 to 60°C

**Storage Temperature** | -30 to 70°C

All specification taken typical at 25°C

Operation voltage of DC 24/26/48 volts are available upon request.

\*Other tone type and color can be arranged upon request.

#### **Dimensions:** dimensions are in mm





## **Application:**

**Burglar alarms** 

Warning devices

Signaling alarms

**Smoke detectors** 

**Swimming pool alarms** 

Distress signals, etc.

### **Features:**

**High efficiency** 

Micro and compact

construction

Waterproof and dust-proof

**Light weight** 

Low cost



# S. Square Enterprise Company Limited Pro-Wave Electronics Corporation