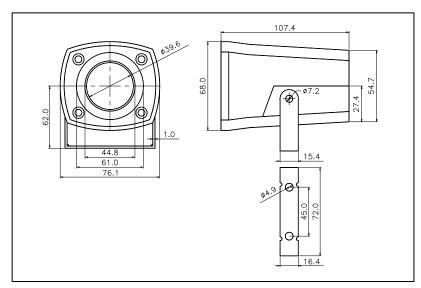

Case Material                                                                   | ABS Resin                        |
| Mounting Type                                                                   | Metal Bracket                    |
| Color*                                                                          | Black                            |
| <b>Operation Temperature</b>                                                    | -20 to 60°C                      |
| Storage Temperature                                                             | -30 to 70°C                      |

All specification taken typical at 25°C

Operation voltage of DC 24/26/48 volts are available upon request. \*Other tone type and color can be arranged upon request.

#### Dimensions: dimensions are in mm



#### **Application:**

Burglar alarms Warning devices Signaling alarms Smoke detectors Swimming pool alarms Distress signals, etc.

#### **Features:**

High efficiency Micro and compact construction Waterproof and dust-proof Light weight Low cost

# **S. Square Enterprise Company Limited Pro-Wave Electronics Corporation**

P.O. Box 1-70 Chung Ho, Taiwan; E-mail: <u>sales@pro-wave.com.tw;</u>Tel: 886-2-22465101(5 lines), 22459774; Fax: 886-2-22465105 <u>http://www.s2.com.tw</u>; <u>http://www.prowave.com.tw</u>

### SQ-7608B