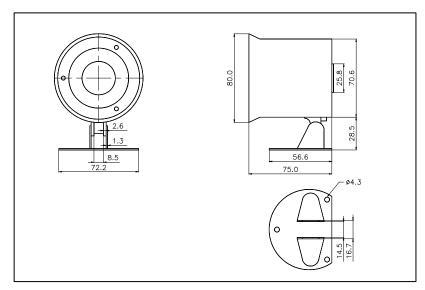

| in 2Hz rate       |
| <b>Case Material</b>                                                            | ABS Resin         |
| Mounting Type                                                                   | Metal Bracket     |
| Color*                                                                          | Black             |
| <b>Operation Temperature</b>                                                    | -20 to 60°C       |
| Storage Temperature                                                             | -30 to 70°C       |

All specification taken typical at 25°C

Operation voltage of DC 24/26/48 volts are available upon request. \*Other tone type and color can be arranged upon request.

#### Dimensions: dimensions are in mm



#### **Application:**

Burglar alarms Warning devices Signaling alarms Smoke detectors Swimming pool alarms Distress signals, etc.

# **Features:**

High efficiency Micro and compact construction Waterproof and dust-proof Light weight Low cost

# **S. Square Enterprise Company Limited Pro-Wave Electronics Corporation**

P.O. Box 1-70 Chung Ho, Taiwan; E-mail: <u>sales@pro-wave.com.tw;</u>Tel: 886-2-22465101(5 lines), 22459774; Fax: 886-2-22465105 <u>http://www.s2.com.tw</u>; <u>http://www.prowave.com.tw</u>

# SQ-8075B