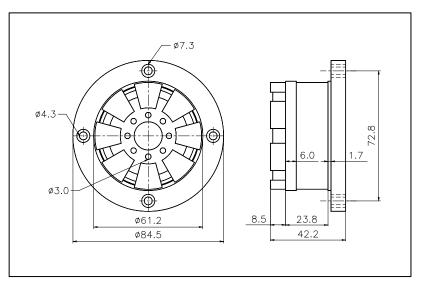

| in 2Hz rate       |
| Case Material                                                                   | ABS Resin         |
| Mounting Type                                                                   | Fringe            |
| Color*                                                                          | Black             |
| <b>Operation Temperature</b>                                                    | -20 to 60°C       |
| Storage Temperature                                                             | -30 to 70°C       |



All specification taken typical at 25°C

Operation voltage of DC 24/26/48 volts are available upon request. \*Other tone type and color can be arranged upon request.

#### Dimensions: dimensions are in mm



# **Application:**

Burglar alarms Warning devices Signaling alarms Smoke detectors Swimming pool alarms Distress signals, etc.

## **Features:**

High efficiency Micro and compact construction Waterproof and dust-proof Light weight Low cost

# **S. Square Enterprise Company Limited Pro-Wave Electronics Corporation**

P.O. Box 1-70 Chung Ho, Taiwan; E-mail: <u>sales@pro-wave.com.tw;</u>Tel: 886-2-22465101(5 lines), 22459774; Fax: 886-2-22465105 <u>http://www.s2.com.tw</u>; <u>http://www.prowave.com.tw</u>

#### SQ-8543H