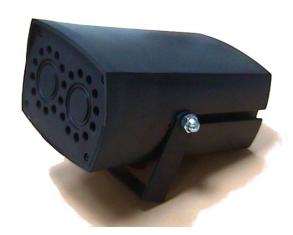

## **Specification**

**Dual Piezo Siren SQ-9014B** 

**Resonance Frequency**  $2.0\pm0.3$ Khz 122dB min. **Sound Pressure Level** 

Rated at DC 12 volts @100cm

0dB re 0.0002μbar

**Operation Voltage** DC 7-15 volts