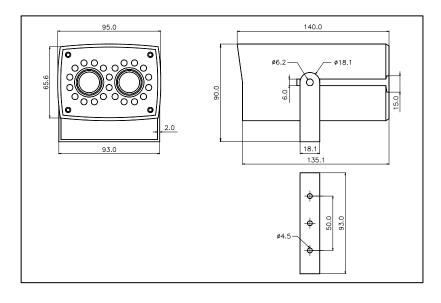

## **Specification**

**Dual Piezo Siren SQ-9014B** 

**Resonance Frequency**  $2.0\pm0.3$ Khz 122dB min. **Sound Pressure Level** 

Rated at DC 12 volts @100cm

0dB re 0.0002μbar

**Operation Voltage** DC 7-15 volts

**Current Drain** 1000 mA

Rated at DC 12 volts

Tone Type\* Sweep from 2-4Khz

in 2Hz rate

ABS Resin **Case Material** 

**Mounting Type** Metal Bracket

Color\* Black

**Operation Temperature** -20 to 60°C

**Storage Temperature** -30 to 70°C

All specification taken typical at 25°C

Operation voltage of DC 24/26/48 volts are available upon request.

\*Other tone type and color can be arranged upon request.

#### **Dimensions:** dimensions are in mm





## **Application:**

Burglar alarms

Warning devices

Signaling alarms

Smoke detectors

**Swimming pool alarms** 

Distress signals, etc.

### **Features:**

**High efficiency** 

Micro and compact

construction

Waterproof and dust-proof

Light weight

Low cost



# S. Square Enterprise Company Limited **Pro-Wave Electronics Corporation**