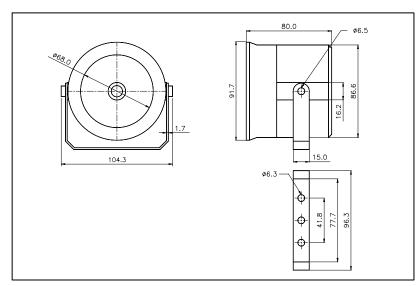

| in 2Hz rate       |
| Case Material                                                                   | ABS Resin         |
| Mounting Type                                                                   | Metal Bracket     |
| Color*                                                                          | Black             |
| <b>Operation Temperature</b>                                                    | -20 to 60°C       |
| Storage Temperature                                                             | -30 to 70°C       |



All specification taken typical at 25°C

Operation voltage of DC 24/26/48 volts are available upon request. \*Other tone type and color can be arranged upon request.

#### Dimensions: dimensions are in mm



## **Application:**

Burglar alarms Warning devices Signaling alarms Smoke detectors Swimming pool alarms Distress signals, etc.

#### **Features:**

High efficiency Micro and compact construction Waterproof and dust-proof Light weight Low cost

# **S. Square Enterprise Company Limited Pro-Wave Electronics Corporation**

P.O. Box 1-70 Chung Ho, Taiwan; E-mail: <u>sales@pro-wave.com.tw;</u>Tel: 886-2-22465101(5 lines), 22459774; Fax: 886-2-22465105 <u>http://www.s2.com.tw</u>; <u>http://www.prowave.com.tw</u>

## SQ-9280B