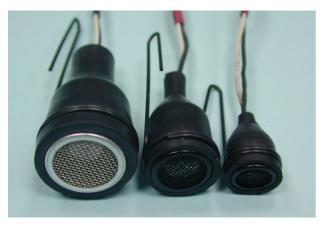

## **Ultrasonic Transducer Assembled Units**

Transducers equip with a 2.5 meters shield cable and covered by a rubber boot with a metal clip for easy installation are very suitable for most of vehicle alarms.

RCA, Amp or Molex type connector at the other cable end is available upon request.

## **Specification**

| Model Number    | SQS-04                                    | SQS-05     | SQS-06            |
|-----------------|-------------------------------------------|------------|-------------------|
| Transducer used | 400ST/R100 or 10P                         | 400ST/R120 | 400ST/R160 or 16P |
| Cable length    | 2.5 meters                                |            |                   |
| Connector used  | RCA/Amp/Molex type or others upon request |            |                   |