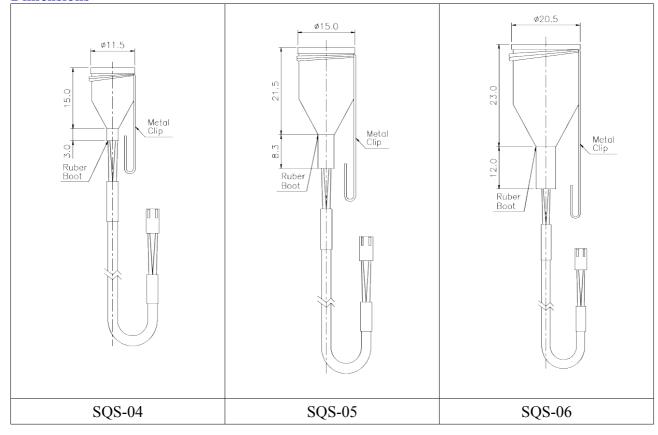

## **Dimensions**

## **Specification**

| Model Number    | SQS-04                                    | SQS-05     | SQS-06            |
|-----------------|-------------------------------------------|------------|-------------------|
| Transducer used | 400ST/R100 or 10P                         | 400ST/R120 | 400ST/R160 or 16P |
| Cable length    | 2.5 meters                                |            |                   |
| Connector used  | RCA/Amp/Molex type or others upon request |            |                   |